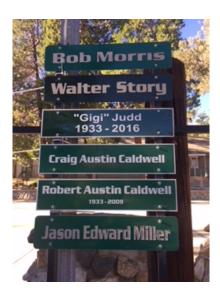

## Plaque description:

Each metal plaque is 18" wide x 4" tall, green with white lettering.

Plaques may be ordered only for a deceased community member that lived or worked in the community for some part of their life.

A plaque can be ordered with either one line or two lines. The first line is the name of the deceased person. A nickname may be included in quotes, e.g. Dick "Willy" Smith.

A prefix may be used e.g. Dr., Rev., or a military title such as Pvt Dick Smith.

A second line is optional. If requested, the second line is used only for the year of birth and death, e.g. 1950 - 2024.

Turnaround time is approximately 3 weeks after a completed order form and payment are received. Make check payable to LCCA, or Zelle to LakesCCA@gmail.com, or cash. Price is \$100.